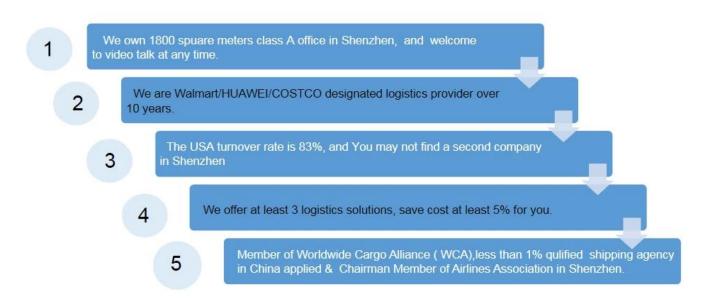

#### Sunny Worldwide Logistics (SZ) Limited

Sunny Worldwide Logistics (SZ) Limited was established in 1998, it is a fullservice domestic and international freight forwarder based in China. Our partnership with a web of experienced and trusted international offices has allowed us to deliver the best logistical solutions for all of our customers's unique needs. Over the last 20 yesrs, we focus on the reliable customer service and company transport. We own Class A 1,800 square meters and trucking company in Yantian port. We handle both ocean freight and air freight service, and we have agreements with all the major ocean shipping lines & airlines.

#### **Our Advantages**