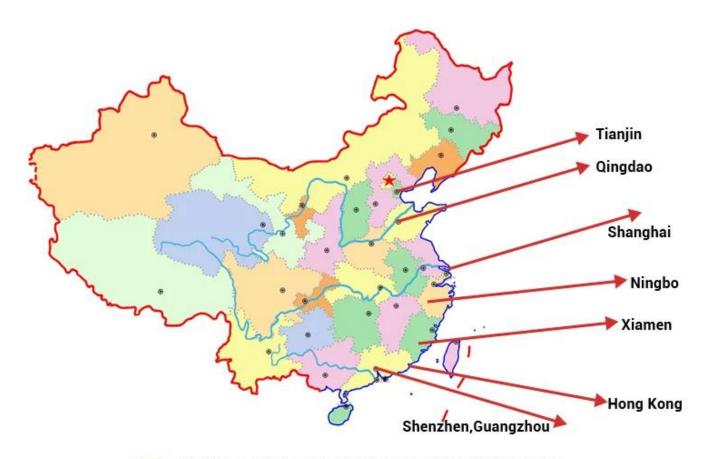

# Our Advantage:

Cooperate with major vessel companies, like OOCL/ APL/ Kline/ MSC/ HPL/

COSCO/ MAERSK, Stable shipping space and Competitive price.

- 1) FCL (Full Container Load), 20ft, 40ft, 40HQ, 45HQ container.
- 2) LCL (Less Than Container) usually choosed for goods volume 1 cbm, 5cbm or 10 cbm etc.
- 3) Export from all main sea ports in China such as GuangZhou, ShenZhen, NingBo, ShangHai, QingDao, TianJin, XiaMen, HongKong.