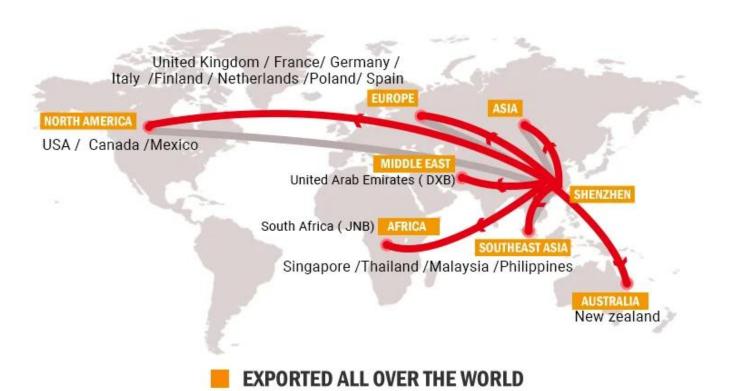

### 4) Mainly Sea Route:

North America: USA/ Canada/ Mexico

Europe: United Kingdom/ France/ Germany/ Italy/ Finland/ Netherlands/ Poland/

Spain/ Australia/ New Zealand

Middle East: United Arab Emirates

Africa: South Africa

South East Asia: Singapore/ Thailand/ Malaysia/ Philippines

5) Amazon Warehouse Delivery Available: appointment with amazon warehouse and schedule the delivery.

6) Door to Door Service Available;