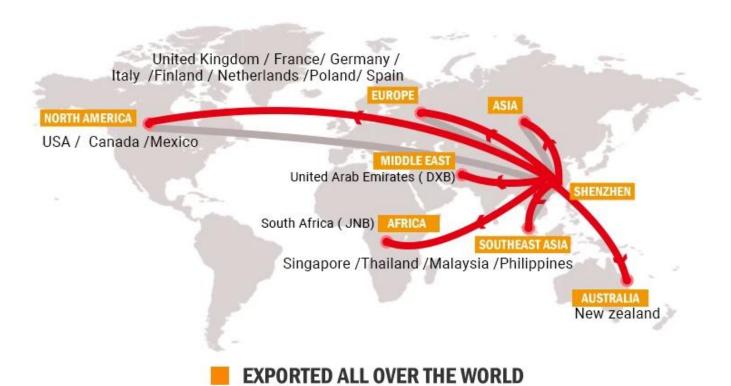

### 4) Mainly sea route:

North America: USA/ Canada/ Mexico

Europe: United Kingdom/ France/ Germany/ Italy/ Finland/ Netherlands/ Poland/

Spain Australia/ New zealand

Middle East: United Arab Emirates

Africa: South Africa

South East Asia: Singapore/ Thailand/ Malaysia/ Philippines

- 5) Amazon warehouse delivery available: appointment with amazon warehouse and schedule the delivery.
- 6) Door to door service available;