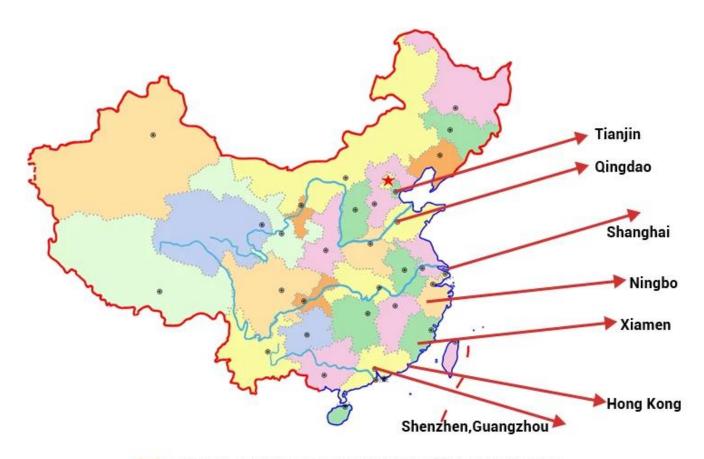

### Our Advantage:

Cooperate with major vessel companies, like OOCL/ APL/ Kline/ MSC/HPL/COSCO/MAERSK,
Stable shipping space and Competitive price.

- 1) FCL (Full Container Load), 20ft, 40ft, 40HQ, 45HQ container.
- 2) LCL (Less Than Container)
- usually choosed for goods volume 1 cbm, 5cbm or 10 cbm etc.
- 3) Export from all main sea ports in China such as GuangZhou, ShenZhen, NingBo, ShangHai, QingDao, TianJin, XiaMen, HongKong.