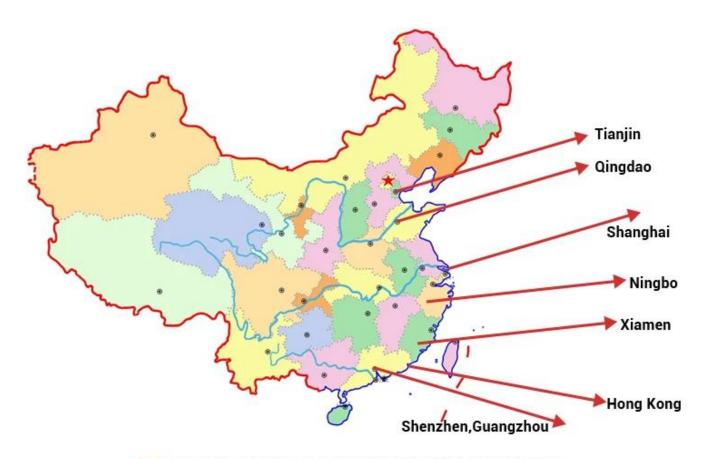

#### Our Advantage:

Cooperate with major vessel companies, like OOCL/ APL/ Kline/ MSC/HPL/COSCO/MAERSK,
Stable shipping space and Competitive price.

- 1) FCL (Full Container Load), 20ft, 40ft, 40HQ, 45HQ container.
- 2) LCL (Less Than Container) usually choosed for goods volume 1 cbm , 5cbm or 10 cbm etc.
- 3) Export from all main sea ports in China such as GuangZhou, ShenZhen, NingBo, ShangHai, QingDao, TianJin, XiaMen, HongKong.