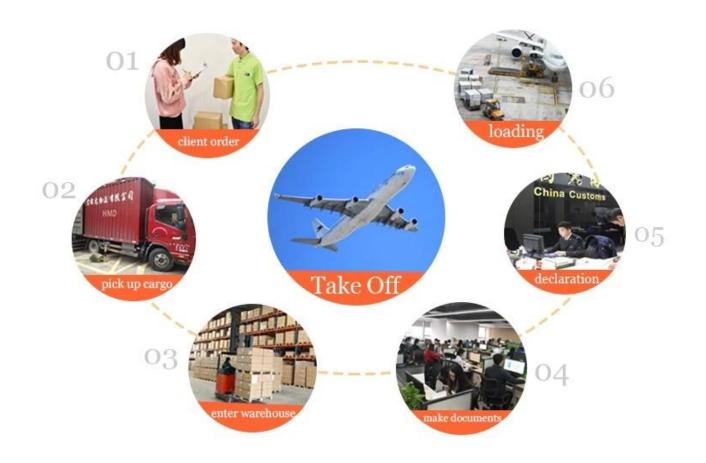

### 1. Air shipping

--offer at least 3 logistics solutions

# **Shipping Process**