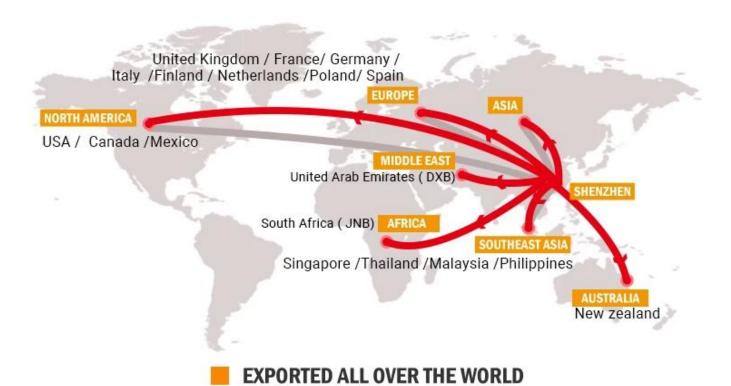

### 4) Mainly Sea Route:

North America: USA / Canada / Mexico

Europe: United Kingdom/ France/ Germany/ Italy/ Finland/ Netherlands/ Poland/

Spain Australia/ New zealand

Middle East: United Arab Emirates

Africa: South Africa

South East Asia: Singapore /Thailand /Malaysia /Philippines

- 5) Amazon Warehouse Delivery Available: Appointment with Amazon Warehouse and Schedule the Delivery.
- 6) Door to Door Service Available;